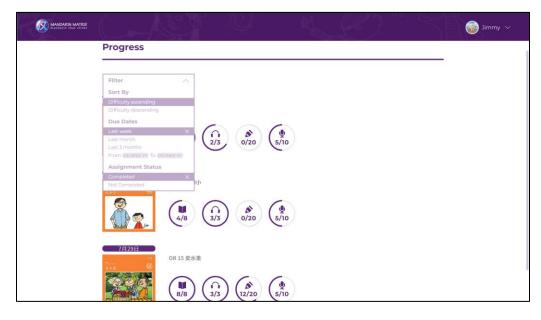

#### **Check Your Progress**

After submitting the test answers in the last page, you will be redirected to the "**Progress page**". Alternatively, you can go to progress page via clicking "**Progress button**" on the menus

You can check your score for the readers in this section. The reader list can be filtered by different perimeters: "**Difficulties**", "**Due dates**", and "**Assignment Status**":

- > **Difficulty:** Sorting by the reader difficulty (Ascending or Descending)
- Due Dates Search for readers that fall into different time range, or manually enter a specific time range to do the search
- Assignment Status Search the book that are completed or not completed (Reader that has all test answers submitted will be counted as completed)

In the progress section, you can click the "**Book cover**" to enter into the reader. And you can redo the tests in the readers as many times as you want, as long as the corresponding reader hasn't pass the assigned due date yet.