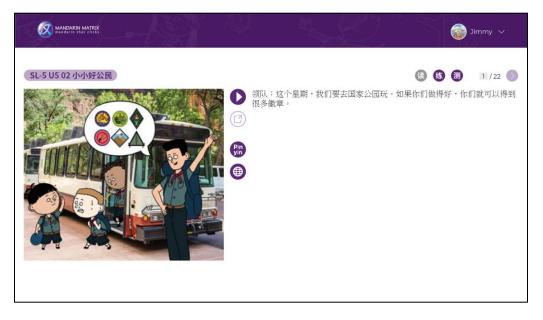

## **Readers' Format and Content**

Student can click the reader cover under "Assignment Section" or "Library Section" to access the reader content.

Each reader is divided into 3 sections: **Reading pages, Exercise Section** and **Test Section**.

Click the buttons next to the Chinese text to access different content (<u>starting from the top</u>): **Chinese audio**, **Enlarged Chinese Text**, **Pinyin** and **English translation**.

#### Navigate to different parts of readers

There are 3 shortcuts to navigate to different section

- ▶ 读: "Reader Page"
- ⋟ 练: "Exercise section"
- ≻ 测: "Test section"

Student can also click the "**Arrow button**" to turn pages, or alternatively enter the page number in the "**Page Number Box**" and go to a specific page directly.