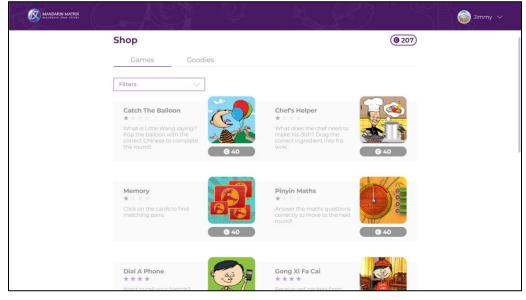

## **Buy Games and Goodies in the Mandarin Matrix Shop**

You can click the **"Shop icon**" on the menu bar to enter to the **"Shop**" Section, and use the earned coins to buy **"Games**" and **"Goodies**".

# Games Shop: