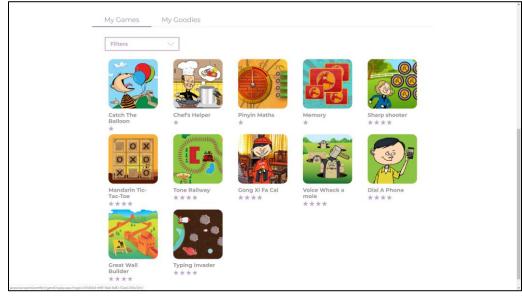

Note that the games that you bought is stored in your account, and you can play those games via clicking the My gameswithout spending extra coins.

## How to Play Games

Click the **"My Games**" button on the menu bar, and you will be redirected to the **"My Games**" section in the **"My profile**" page. Click the **Game cover** to start playing.