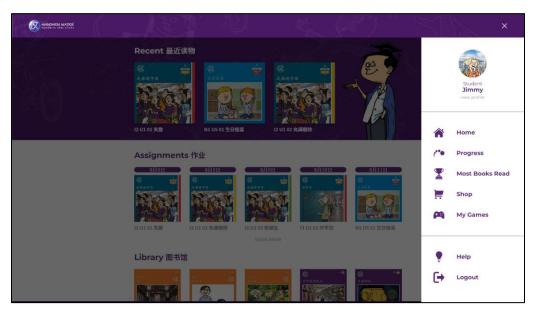

## Student Account's Main Page

Main page can be divided into 3 sections:

| MANEAREN MATER |                                                                                                |                                                                                  |                                                                    |                                                                                                     |                                         | 🥡 Jimmy 🗸 |
|----------------|------------------------------------------------------------------------------------------------|----------------------------------------------------------------------------------|--------------------------------------------------------------------|-----------------------------------------------------------------------------------------------------|-----------------------------------------|-----------|
|                | Recent 最近读                                                                                     | 物                                                                                |                                                                    |                                                                                                     | 3                                       | 57        |
|                | G<br>A 8月9日<br>- シントロート<br>12U101天散                                                            | 201 02 16 <b>201</b>                                                             | OR 13 X                                                            |                                                                                                     |                                         | l.<br>K   |
|                | Assignments                                                                                    | 作业                                                                               |                                                                    |                                                                                                     |                                         |           |
|                | 8月9日<br>6<br>4 4 4 7 12<br>4 4 4 7 12<br>4 4 4 7 12<br>4 4 4 1 4 1 4 1 4 1 4 1 4 1 4 1 4 1 4 1 | 8/19H                                                                            | 8/19E1                                                             | 8月10日<br><b>3</b><br>***<br>0<br>1<br>5<br>5<br>5<br>5<br>5<br>5<br>5<br>5<br>5<br>5<br>5<br>5<br>5 | 8/11H                                   |           |
|                | 12 U1 01 失散                                                                                    | 12 U1 02 充满题待                                                                    | 12 U1 03 新朋友<br>Show More                                          | 13 U1 01 开学日                                                                                        | N1 U5 01 生日惊喜                           |           |
|                | Library 图书馆                                                                                    |                                                                                  |                                                                    |                                                                                                     |                                         |           |
|                | OR 13 #                                                                                        | 70<br>20<br>20<br>20<br>20<br>20<br>20<br>20<br>20<br>20<br>20<br>20<br>20<br>20 | (2)<br>(2)<br>(2)<br>(2)<br>(2)<br>(2)<br>(2)<br>(2)<br>(2)<br>(2) | <ul> <li>・・・・・・・・・・・・・・・・・・・・・・・・・・・・・・・・・・・・</li></ul>                                             | 3 = 0 = 0 = 0 = 0 = 0 = 0 = 0 = 0 = 0 = |           |

#### <u>Recent Section</u>

3 readers that are most recently read will be shown here.

#### • Assignments Section

All the assigned readers that haven't passed due date will be shown here.

Each book here is listed with **Book cover image**, **Book title**, and also **Reader's assigned due date**.

5 readers that are closest to the assigned due date will be shown here initially. Student can click "**Show More**" button to see the more readers under this section.

Readers that passed the assigned due date will be automatically moved to the "**Library Section**", which student <u>would not</u> be able to submit the test answers in those overdue readers.

#### Library Section

All the overdue readers will be shown here. 10 readers will be sown here initially, student can click "**Show More**" button to see more readers. Student can reread the readers, and redo the exercise within each readers.