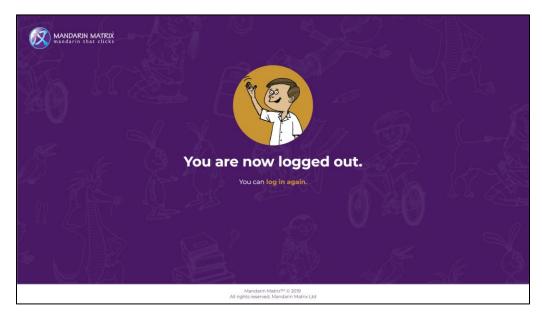

#### <u>Logout</u>

Click the **"Logout button**" on the menu bar. You will be redirected to a **"successfully logged out**" page. You can click **"log in again**" to reneter to the account login landing page.